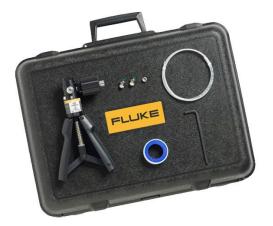

# 產品概述: Fluke 700PTPK Pneumatic Test Pressure Kit

Generates pressure up to 600 psi, 41 bar. Includes the 700PTP-1 pneumatic hand pump, test hoses and adapters, and protective hard case.

#### FLUKE-700PTPK Fluke 700PTPK Pneumatic Test Pressure Kit

Pneumatic Test Pressure Kit with Pneumatic Hand Pump Includes:

- 1 hose kit and adapters
- Hard case