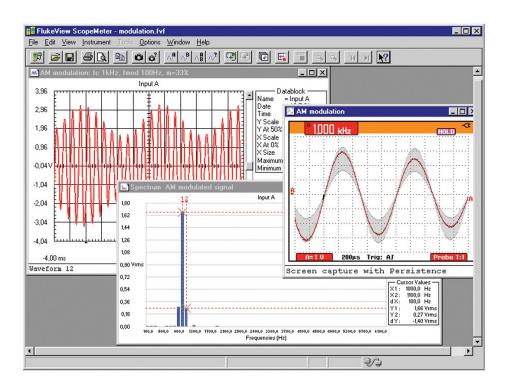

#### FlukeView software adds PC power to your Fluke ScopeMeter® test tool

FlukeView ScopeMeter software helps you get more out of your ScopeMeter Test Tool by:

- Documenting: Transfer screens, waveforms, and measurement data from the ScopeMeter to your PC for printing, or to import data to other programs.
- Archiving: Store and retrieve waveforms with text annotations and create your own library for easy reference and comparison.
- Analysis: Gather valuable measurement data and enable cursor measurement to reveal relationship and conditions.

Extended recording of up to four user-selected measurements help you monitor and analyze slow moving signals and related

events. Upload waveforms to the PC and use cursors for detailed measurements. Perform waveform analysis, inlcuding analyzing harmonics.