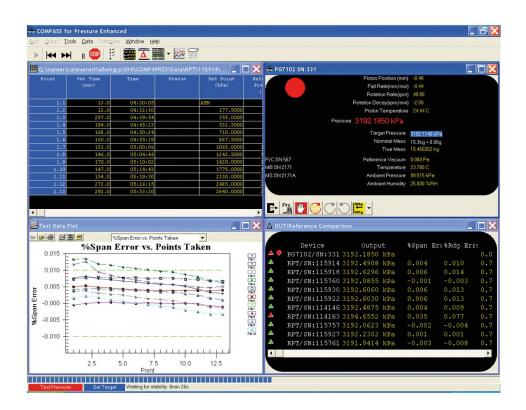

# **Produktöversikt: COMPASS® for Flow software**

COMPASS® for Flow is a fully customizable macro-enabled mass flow calibration software package based on the COMPASS® for Pressure software platform. Unlike its predecessor, COMPASS® for molbox, COMPASS® for Flow natively supports non Fluke Calibration flow references, making it a universal mass flow calibration program. References that have a supported remote interface can be fully automated. A built-in macro capability provides users a tool to perform complex real time flow computations, as well as alter the test scenario based on data collected. A complete set of unit under test setup, test setup and report generation tools are provided to support an unlimited set of calibration scenarios.