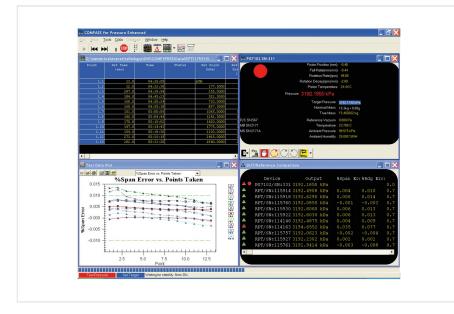

# **Produktöversikt: COMPASS® for Flow software**

COMPASS® for Flow is a fully customizable macro-enabled mass flow calibration software package based on the COMPASS® for Pressure software platform. Unlike its predecessor, COMPASS® for molbox, COMPASS® for Flow natively supports non Fluke Calibration flow references, making it a universal mass flow calibration program. References that have a supported remote interface can be fully automated. A built-in macro capability provides users a tool to perform complex real time flow computations, as well as alter the test scenario based on data collected. A complete set of unit under test setup, test setup and report generation tools are provided to support an unlimited set of calibration scenarios.