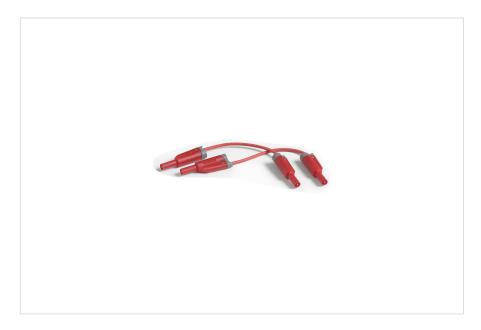

## **Product overview: Fluke 1730-TL0.1M Test Lead Set**

100 mm test lead for connecting measurement input to the Fluke 1730 Energy Logger.

## **Ordering information**

Fluke 1730-TL0.1M

1000 V CAT III, straight plug; 0.1 m; silicone; red/black