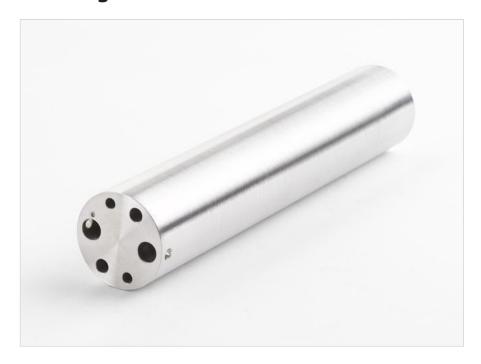

## 9170-INSF | Insert "F" 9170, Al, Metric Comparison Holes, w/0.25-inch Ref Hole

## Product overview: 9170-INSF | Insert "F" 9170, Al, Metric Comparison Holes, w/0.25-inch Ref Hole

This insert is designed for use with the 9170 Metrology Well.

- Insert "F" 9170, Aluminum, Metric Comparison Holes, w/0.25-inch Ref Hole
- Holes: 3 mm (2); 4 mm (2); 6 mm (1); 0.25 in (1)

## **Ordering information**

9170-INSF

Insert "F" 9170, Al, Metric Comparison Holes, w/0.25-inch Ref Hole