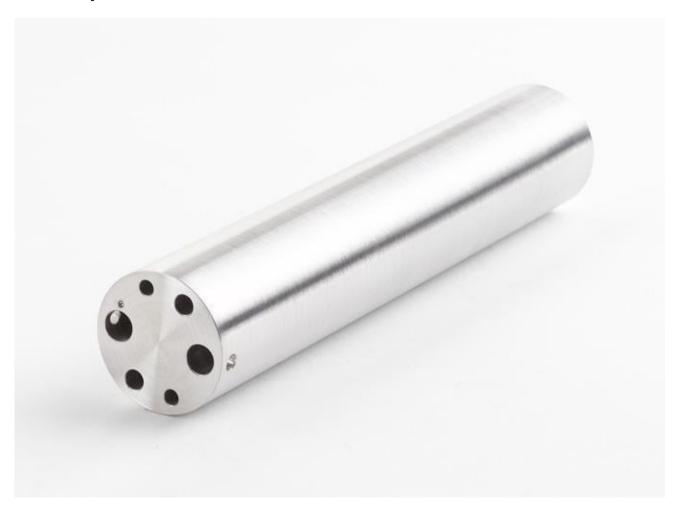

## 9170-INSF | Insert "F" 9170, Al, Metric Comparison Holes, w/0.25-inch Ref Hole

## Product overview: 9170-INSF | Insert "F" 9170, Al, Metric Comparison Holes, w/0.25-inch Ref Hole

This insert is designed for use with the 9170 Metrology Well.

- Insert "F" 9170, Aluminum, Metric Comparison Holes, w/0.25-inch Ref Hole
- Holes: 3 mm (2); 4 mm (2); 6 mm (1); 0.25 in (1)

## **Ordering information**

9170-INSF

Insert "F" 9170, Al, Metric Comparison Holes, w/0.25-inch Ref Hole