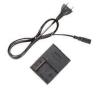

## **Product overview: FLK-XCharger**

Sony-BC-VM50 charger and power cable for the TiX1000, TiX660 and TiX640 Infrared Cameras.

#### **FLK-XCharger**

For the TiX1000, TiX660 and TiX640 Infrared Cameras.