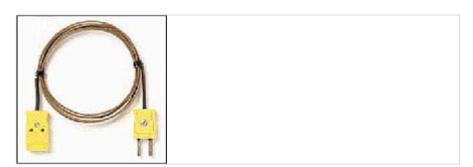

# Fluke 80PJ-EXT Extension Wire Kit

### **Key features**

- Extending and repairing J-type thermocouple wires
- Kit includes 3 meters of thermocouple wire and 1 pair of male/female mini-connectors
- Maximum continuous exposure temperature: 260°C
- 80PJ-EXT is designed for J-type thermometers
- One year warranty

#### 80PJ-EXT

Extension Wire Kit