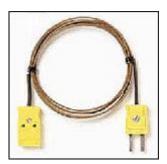

# Fluke 80PJ-EXT Extension Wire Kit

### **Key features**

- Extending and repairing J-type thermocouple wires
- Kit includes 3 meters of thermocouple wire and 1 pair of male/female mini-connectors
- Maximum continuous exposure temperature: 260°C
- 80PJ-EXT is designed for J-type thermometers
- One year warranty

#### 80PJ-EXT

Extension Wire Kit