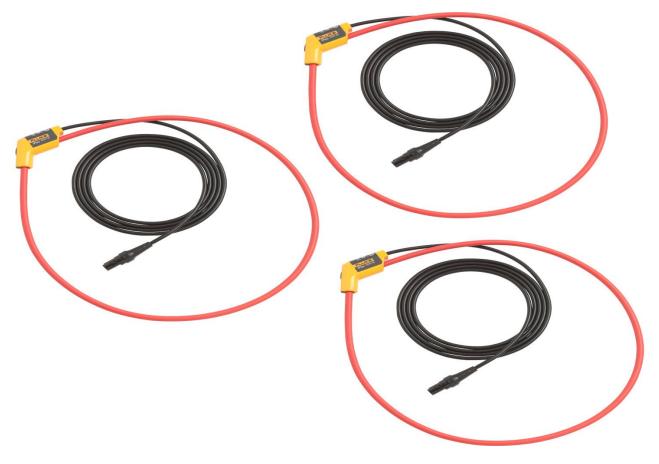

## Product overview: Fluke i17XX-flex6000/3pk iFlex® Current Clamp

The Fluke 17XX 36 inch iFlex flexible current probes expand the measurement range of the Fluke 17XX Energy or Power Logger to 6000 A ac while providing the ultimate measurement flexibility. The iFlex probes connect directly to the energy logger, displaying current measurements without error prone scaling factors. The 1.8 m (6 ft) cord allows separation between the measurement location and the energy logger making it easier to view the display. Fluke 17XX iFlex cables are available in 12, 24, and 36 inch.

#### I17XX-FLEX6000/3PK

6000A 36 inch, 3 pack iFlex® Current Clamps