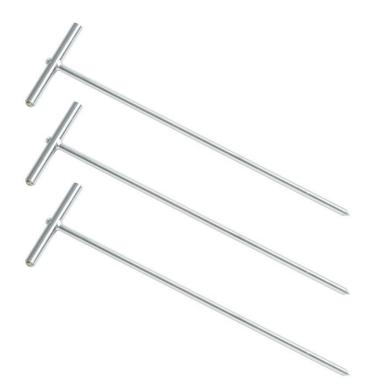

### Product overview: Fluke ES-162P3-2 3-Pole Stake Kit

Needed to perform 3-Pole Fall-of-Potential testing (Stake testing). Used with both the Fluke 1623-2 and Fluke 1625-2. This is a subset of what is included in the Fluke 1625-2 Kit.

#### Fluke ES 162P3-2

- (3) Stakes
- (1) 50 m cable reel of red wire
- (1) 25 m cable reel of blue wire