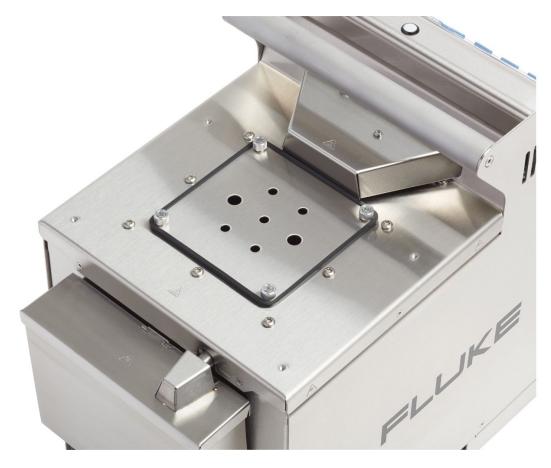

# 7109-2013-2 Stainless Steel Probe Access Cover

Product overview: 7109-2013-2 Stainless Steel Probe Access Cover

Stainless Steel Probe Access Cover.

### 7109-2013-2 7109-2013-2 Stainless Steel Probe Access Cover