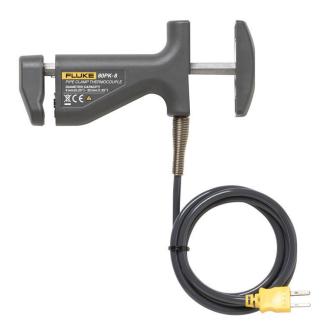

# Fluke 80PK-8 Pipe Clamp Temperature Probe

## **Product overview: Fluke 80PK-8 Pipe Clamp Temperature Probe**

The Fluke 80PK-8 Pipe Clamp Temperature Probe uses Type-K thermocouple for fast temperature and superheat measurements of pipe surfaces. The 80PK-8 Type K Thermocouple Pipe Clamp Temperature Probe is designed to reliably measure the temperature of pipes ¼-inch (6 mm) to 1 3/8-inch (35 mm) in diameter, at temperatures between -29 °C and 149 °C (-20 °F and 300 °F), while retaining a long service life.

### 80PK-8

Fluke 80PK-8 Pipe Clamp Temperature Probe

Pipe Clamp Temperature Probe