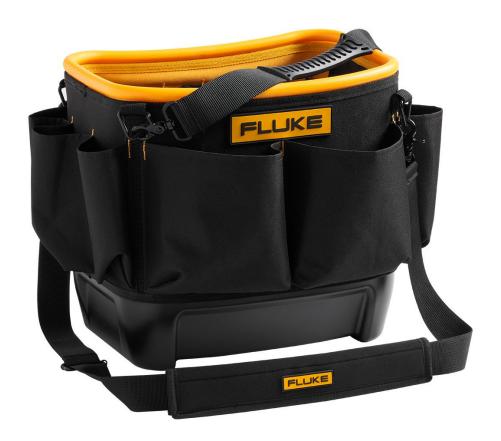

### **Key features**

- Waterproof hard bottom to keep tools safe and dry
- 28 pockets to hold tools and accessories required for the job
- Hard exterior shell to protect tools from damage
- One-year warranty

## Product overview: Fluke TB25 Tool Bucket Organizer Bag, 5.2 gal

The Fluke TB25 Tool Bucket Organizer Bag is designed to safely carry and protect most Fluke test tools and accessories needed during any job. The TB25 combines the convenience of a tool bag with the structure and rigidity of a tool bucket to give you a versatile organizer that will fit hand tools, DMMs, clamp meters, test probes, and more. Whether you're a professional electrician, a field technician, or any other tradesman, you can rest easy knowing that your tools will be safe and secure since the TB25 is built with the rugged reliability Fluke is known for.

#### Durable and Rugged

- Exterior body made of durable 600D PVC polyster
- Waterproof hard bottom shell
- Weighs only 5.5 pounds

#### Convenient

- 28 total pockets on the inside and outside
- 5.2 gallon capacity bucket
- Padded carrying straps to carry by hand or on your shoulder

Cases As Tough As Your Fluke Tools