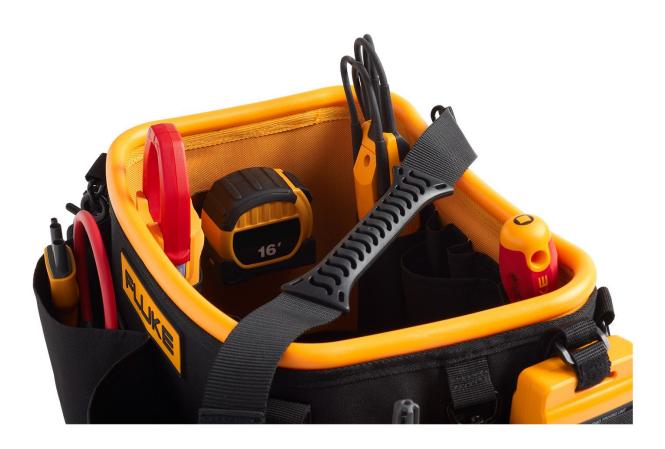

## Product overview: Fluke TB25 Tool Bucket Organizer Bag, 5.2 gal

The Fluke TB25 Tool Bucket Organizer Bag is designed to safely carry and protect most Fluke test tools and accessories needed during any job. The TB25 combines the convenience of a tool bag with the structure and rigidity of a tool bucket to give you a versatile organizer that will fit hand tools, DMMs, clamp meters, test probes, and more. Whether you're a professional electrician, a field technician, or any other tradesman, you can rest easy knowing that your tools will be safe and secure since the TB25 is built with the rugged reliability Fluke is known for.

#### Convenient

- 28 total pockets on the inside and outside
- 5.2 gallon capacity bucket
- Padded carrying straps to carry by hand or on your shoulder

Cases As Tough As Your Fluke Tools