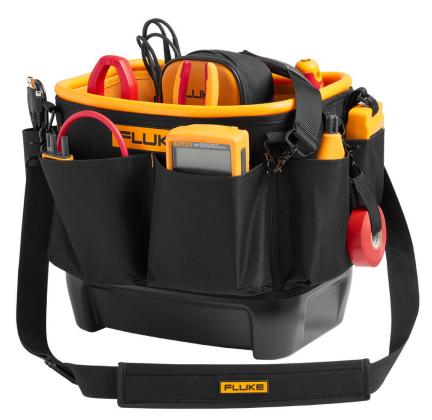

## Product overview: Fluke TB25 Tool Bucket Organizer Bag, 5.2 gal

The Fluke TB25 Tool Bucket Organizer Bag is designed to safely carry and protect most Fluke test tools and accessories needed during any job. The TB25 combines the convenience of a tool bag with the structure and rigidity of a tool bucket to give you a versatile organizer that will fit hand tools, DMMs, clamp meters, test probes, and more. Whether you're a professional electrician, a field technician, or any other tradesman, you can rest easy knowing that your tools will be safe and secure since the TB25 is built with the rugged reliability Fluke is known for.

#### Convenient

- 28 total pockets on the inside and outside
- 5.2 gallon capacity bucket
- Padded carrying straps to carry by hand or on your shoulder

Cases As Tough As Your Fluke Tools