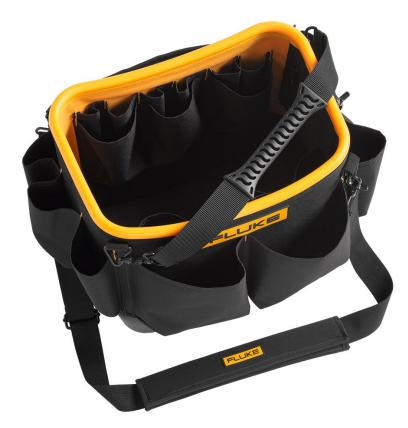

### **Key features**

- Waterproof hard bottom to keep tools safe and dry
- 28 pockets to hold tools and accessories required for the job
- Hard exterior shell to protect tools from damage
- One-year warranty

#### Convenient

- 28 total pockets on the inside and outside
- 5.2 gallon capacity bucket
- Padded carrying straps to carry by hand or on your shoulder

Cases As Tough As Your Fluke Tools