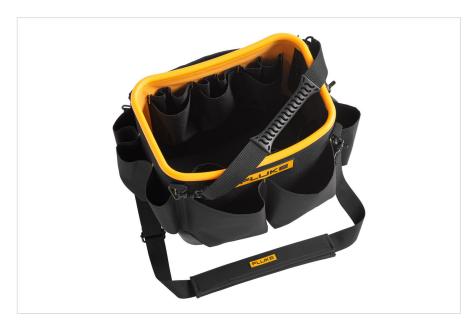

# Fluke TB25 Tool Bucket Organizer Bag, 5.2 gal

#### Convenient

- 28 total pockets on the inside and outside
- 5.2 gallon capacity bucket
- Padded carrying straps to carry by hand or on your shoulder

Cases As Tough As Your Fluke Tools

## Specifications: Fluke TB25 Tool Bucket Organizer Bag, 5.2 gal

| Key Features         |                                         |
|----------------------|-----------------------------------------|
| Dimensions (HxWxD)   | 425 x 305 x 330 mm (16.75 x 12 x 13 in) |
| Net weight           | 2.49 kg (5.5 pounds)                    |
| Storage compartments | 19 interior, 9 exterior pockets         |