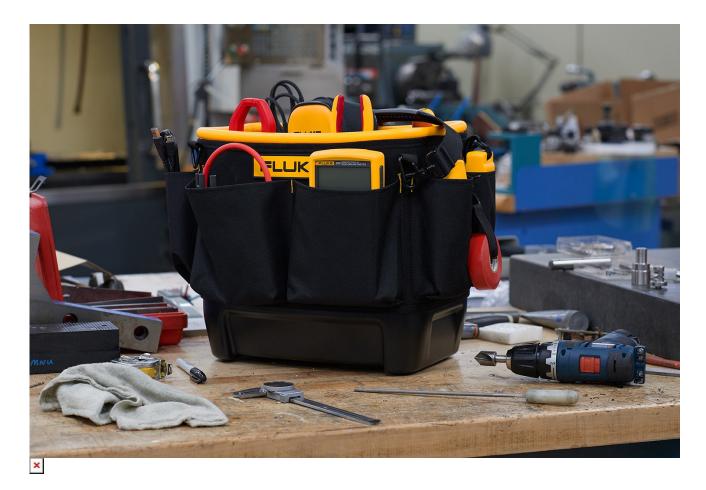

# Fluke TB25 Tool Bucket Organizer Bag, 5.2 gal

## Product overview: Fluke TB25 Tool Bucket Organizer Bag, 5.2 gal

The Fluke TB25 Tool Bucket Organizer Bag is designed to safely carry and protect most Fluke test tools and accessories needed during any job. The TB25 combines the convenience of a tool bag with the structure and rigidity of a tool bucket to give you a versatile organizer that will fit hand tools, DMMs, clamp meters, test probes, and more. Whether you're a professional electrician, a field technician, or any other tradesman, you can rest easy knowing that your tools will be safe and secure since the TB25 is built with the rugged reliability Fluke is known for.

#### Durable and Rugged

- Exterior body made of durable 600D PVC polyster
- Waterproof hard bottom shell
- Weighs only 5.5 pounds

#### Convenient

- 28 total pockets on the inside and outside
- 5.2 gallon capacity bucket
- Padded carrying straps to carry by hand or on your shoulder

Cases As Tough As Your Fluke Tools