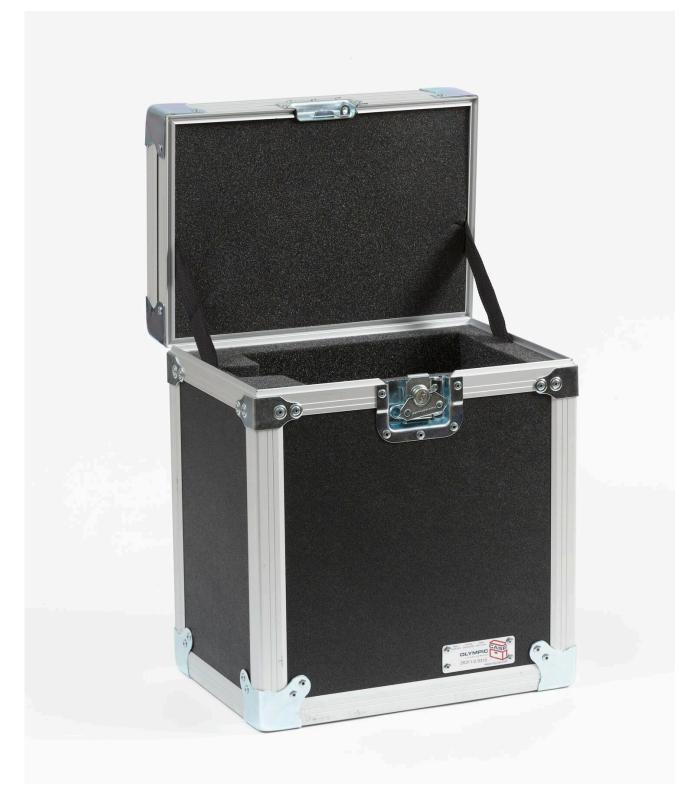

## Product overview: 9315 | Rugged Carrying Case

Rugged carrying case for the Fluke Calibration 9150 Thermocouple Furnace.

### **9315** Rugged Carrying Case