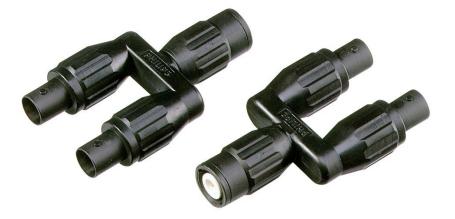

# Product overview: Fluke PM9093 Male BNC to Dual Female BNC Adapter

Male BNC to dual female BNC T-piece. Set consists of two adapters. BB120 Shielded Banana to BNC Adapter is required to adapt to ScopeMeter 120 Series shielded banana jack inputs.