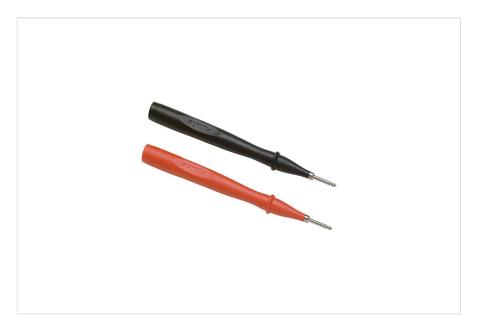

### **Key features**

- One pair (red, black) of slender probe bodies for probing closely spaced or recessed terminals
- Hard stainless steel probe tips
- 2 mm diameter tip for electronics work
- CAT II 1000 V, 10 A rating
- One year warranty

#### Fluke TP2

Slim Reach Test Probes

- One pair (red, black) of slender probe bodies for probing closely spaced or recessed terminals
- Hard stainless steel probe tips
- 2 mm diameter tip for electronics work