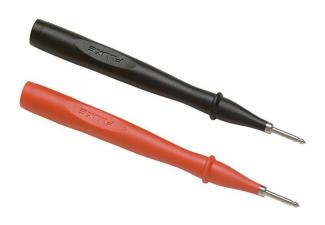

### **Key features**

- One pair (red, black) of slender probe bodies for probing closely spaced or recessed terminals
- Hard stainless steel probe tips
- 2 mm diameter tip for electronics work
- CAT II 1000 V, 10 A rating
- One year warranty

#### Fluke TP2

Slim Reach Test Probes

- One pair (red, black) of slender probe bodies for probing closely spaced or recessed terminals
- Hard stainless steel probe tips
- 2 mm diameter tip for electronics work