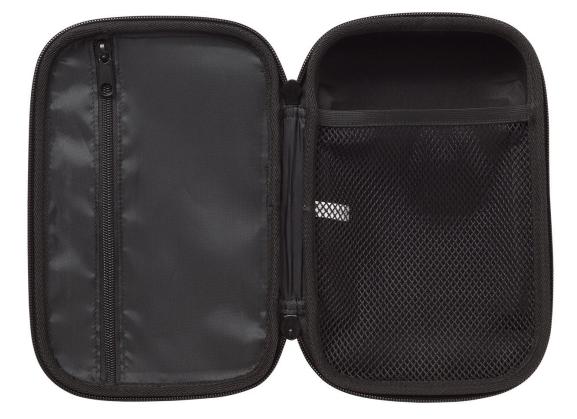

## **Key features**

- Dimensions (H x W x D): 9.4 x 6.1 x 4.1 (in), 240 x 155 x 105 (mm)
- Case features a zipped pocket with ample space for multiple accessories, a mesh section designed to fit smaller multimeters and tools, and convenient carrying handles with zippers for easy use.
- Durable 240 x 155 mm EVA foam case to protect your tools and accessories
- see compatible products below

### Product overview: Fluke C11XT Protective EVA Hard Tool Case

The Fluke C11XT Protective Hard Case is designed to carry most smaller multimeters, process meters, temperature meters and similarly-sized products. The case is made of high quality 600D EVA foam and is meant to fit both tools and accessories. The durable exterior is meant to protect your tools more than a soft case would. When opened up, the case features a zipped pocket on the left for accessories and a mesh pocket on the right for multimeters and other tools.

### Specifications: Fluke C11XT Protective EVA Hard Tool Case

| Key Features         |                                         |
|----------------------|-----------------------------------------|
| Dimensions (HxWxD)   | 240 x 155 x 105 mm (9.4 x 6.1 x 4.1 in) |
| Material             | EVA foam                                |
| Storage compartments | One zippered pocket and one mesh pocket |