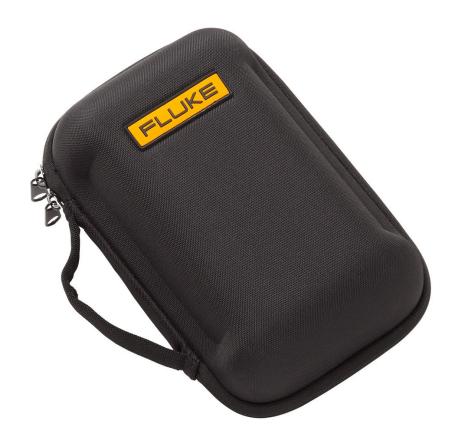

# Fluke C11XT Protective EVA Hard Tool Case

## **Key features**

- Dimensions (H x W x D): 9.4 x 6.1 x 4.1 (in), 240 x 155 x 105 (mm)
- Case features a zipped pocket with ample space for multiple accessories, a mesh section designed to fit smaller multimeters and tools, and convenient carrying handles with zippers for easy use.
- Durable 240 x 155 mm EVA foam case to protect your tools and accessories
- see compatible products below

### Product overview: Fluke C11XT Protective EVA Hard Tool Case

The Fluke C11XT Protective Hard Case is designed to carry most smaller multimeters, process meters, temperature meters and similarly-sized products. The case is made of high quality 600D EVA foam and is meant to fit both tools and accessories. The durable exterior is meant to protect your tools more than a soft case would. When opened up, the case features a zipped pocket on the left for accessories and a mesh pocket on the right for multimeters and other tools.