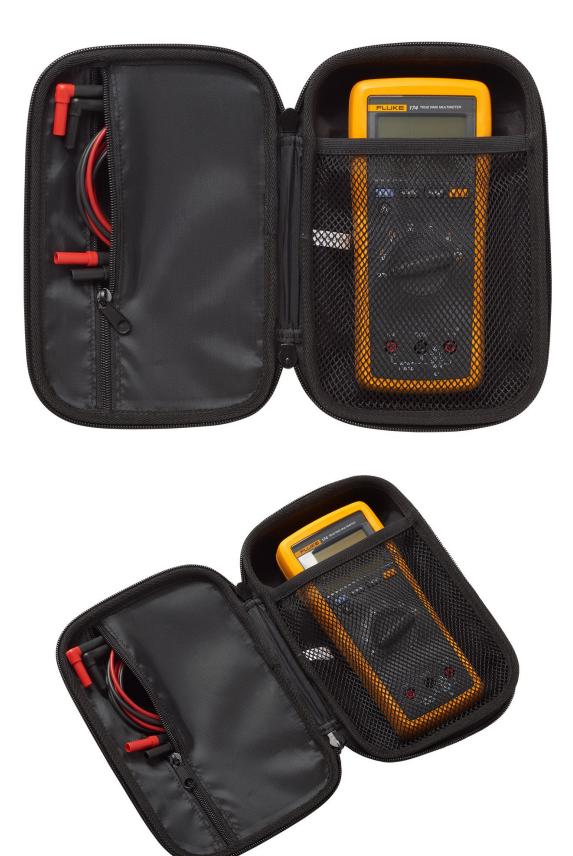

### Product overview: Fluke C11XT Protective EVA Hard Tool Case

The Fluke C11XT Protective Hard Case is designed to carry most smaller multimeters, process meters, temperature meters and similarly-sized products. The case is made of high quality 600D EVA foam and is meant to fit both tools and accessories. The durable exterior is meant to protect your tools more than a soft case would. When opened up, the case features a zipped pocket on the left for accessories and a mesh pocket on the right for multimeters and other tools.

#### What Products Will Fit?

- Fluke 175 True RMS Digital Multimeter
- Fluke 177 True RMS Digital Multimeter
- Fluke 179 True-RMS Digital Multimeter
- Fluke 323 True RMS Clamp Meter
- Fluke 324 True RMS Clamp Meter
- Fluke 325 True RMS Clamp Meter
- Fluke 113 Digital Multimeter
- Fluke 114 Electrical Multimeter
- Fluke 115 Digital Multimeter
- Fluke 116 Digital HVAC Multimeter
- Fluke 117 Electrician's Multimeter with Non-Contact Voltage