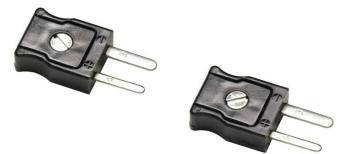

# Fluke 80CJ-M type J Male Mini-Connectors

### **Key features**

- Isothermal screw terminal for J wire
- Suitable for up to 20 gauge thermocouple wire
- Color coded to industry standards (J-black)
- Two per package
- One year warranty