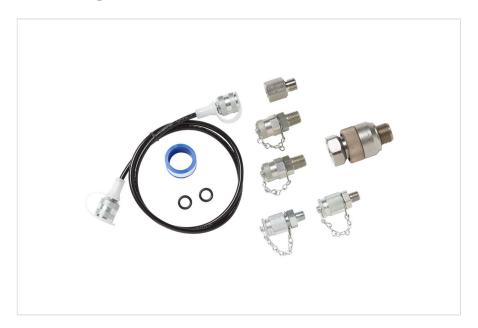

## **Product overview: Fluke 700M20TH Premium Transmitter Test Hose Kit**

Easy to use premium pressure transmitter test hose kit for use with female M20 connections

- 5,000 psi rating
- Includes 1/8" NPT connection for permanent mount to a calibrator or test pump
- No tools required, male connector for connection to female M20 connections

#### Includes:

- One (1) 5,000 psi rated, premium test hose
- Premium, no tools required M20 adapter