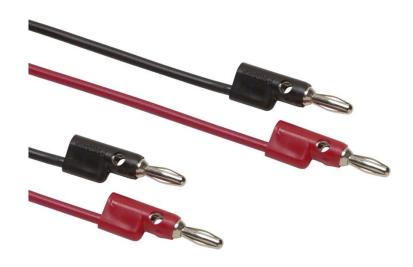

# Fluke TL932 Patch Cords (90 cm)

### **Key features**

- 1 pair (red, black) multi-stacking 4 mm banana plug patch cords
- Nickel-plated banana plugs
- 90 cm long PVC insulated leads
- 30 V rms or 60 V DC, 15 A
- One year warranty