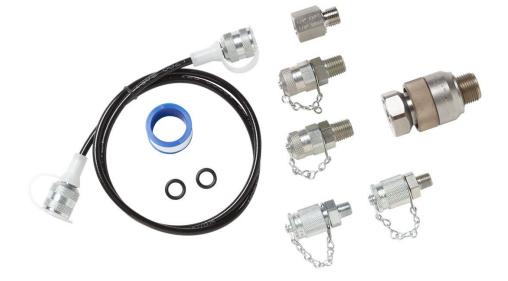

## Product overview: Fluke 700M20TH Premium Transmitter Test Hose Kit

Easy to use premium pressure transmitter test hose kit for use with female M20 connections

- 5,000 psi rating
- Includes 1/8" NPT connection for permanent mount to a calibrator or test pump
- No tools required, male connector for connection to female M20 connections

### Includes:

- One (1) 5,000 psi rated, premium test hose
- Premium, no tools required M20 adapter