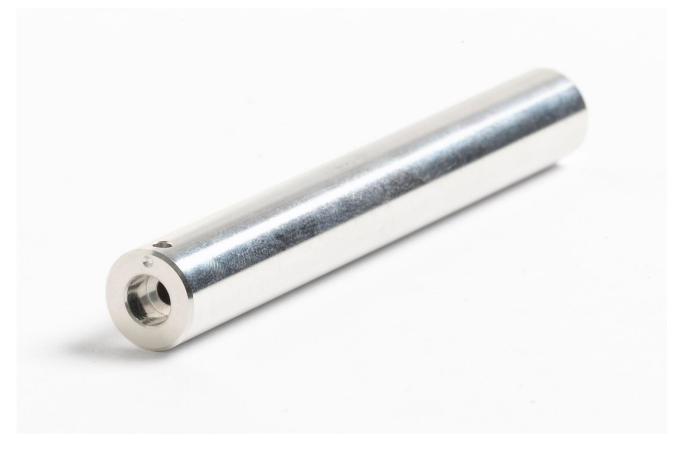

# 3102-2 | Insert, AL 1/2" X 4" 1/8"

### Product overview: 3102-2 | Insert, AL 1/2" X 4" 1/8"

Removable inserts are sized for probes with the named diameter. Use additional inserts to broaden the range of hole sizes available or to back up or replace existing inserts. This insert is designed for use with the 9009 Industrial Dual-Block Dry-Well

• Hole size: 1/8 in (3.2 mm)