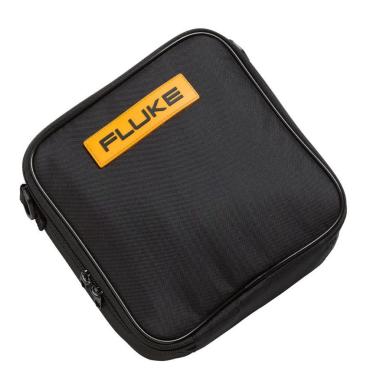

## Fluke C116 Soft Carrying Case

## **Key features**

- Includes adjustable padded space with a moveable divider for protection of two test tools, such as a digital multimeter and a current probe
- Durable polyester 600D case construction for long life
- Compatible with Fluke 20, 70, 11X, 87V, 170 Series digital multimeters and other similar format test tools
- One-year warranty