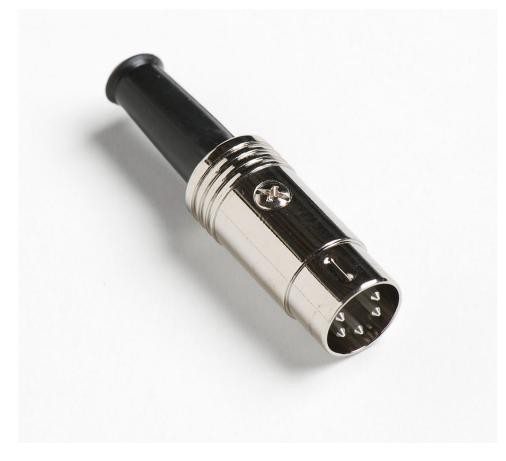

# 2505 | Spare Connector

## Product overview: 2505 | Spare Connector

• Spare connector for the 1502A or 1502 Thermometer Readout

#### 2505

Spare Connector