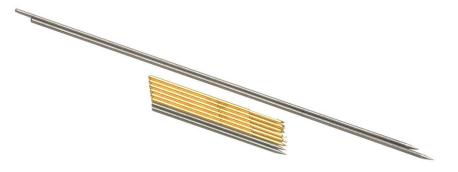

# Fluke TP912 Replacement Tips for TL910

## **Key features**

- Replacement tips for TL910
- Five sets of gold plated and stainless steel tips
- One year warranty