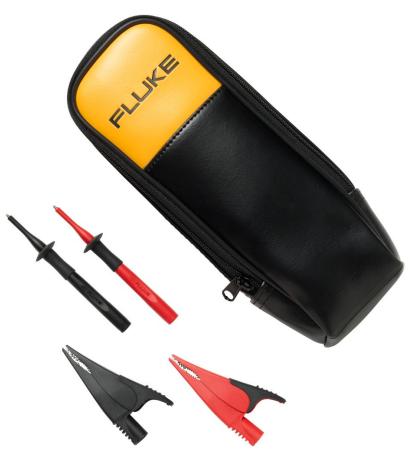

### **Key features**

Included with kit:

- TP238 SureGrip<sup>™</sup> Insulated Test Probe Set
- AC285 SureGrip Large jaw alligator clips
- C33, soft carrying case

### Product overview: Fluke T5 Tester Accessory Starter Kit

Special value starter kit for the electrical professional who already owns a Fluke T5 Electrical Tester or is thinking of buying one. Includes sharp test probes, alligator clips for hands free connections and a soft carry case to protect your tester when not in use and store your accessories. 1000 V CAT III, 600 V CAT IV rated.

#### Fluke T5 Kit

T5-KIT-1, T5 Tester Accessory Starter Kit

Included with kit:

- TP238 SureGrip<sup>™</sup> Insulated Test Probe Set
- AC285 SureGrip Large jaw alligator clips
- C33 Zippered soft case