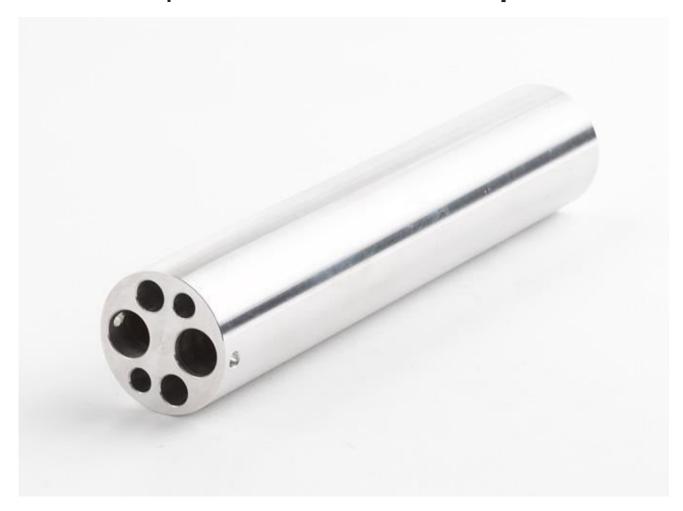

## 9171-INSB | Insert "B" 9171, Al, Comparison Holes

## Product overview: 9171-INSB | Insert "B" 9171, Al, Comparison Holes

This insert is designed for use with the 9171 Metrology Well.

- Insert "B" 9171, Aluminum, Comparison Holes
- Holes: ¼ in (2); 3/16 in (2); 3/8 in (2)