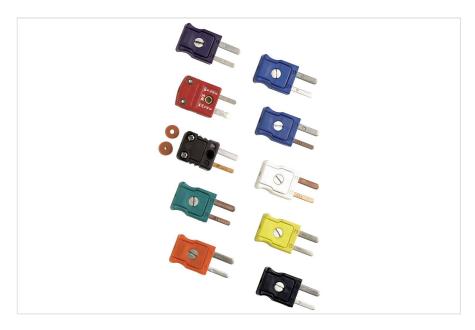

#### A kit of 10 mini-plug connectors

- Type J (black), one
- Type K (yellow), one
- Type T (blue), one
- Type E (purple), one
- Type R/S (green), one
- Type B or CU (white), one
- Type L (J-DIN) (blue), one
- Type U (T-DIN) (brown), one
- Type C (red), one
- Type N (orange), one
- One year warranty