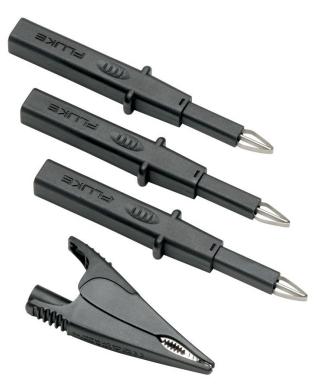

# Fluke TLK290 Flexible Socket Probe Set

## Product overview: Fluke TLK290 Flexible Socket Probe Set

Set includes three Flexible Socket Probes and a Large Alligator Clip.