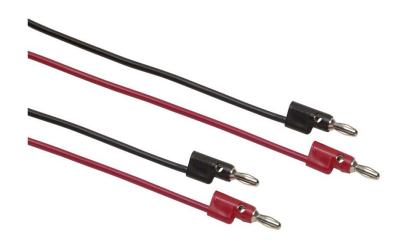

# Fluke TL930 Patch Cords (60 cm)

## **Key features**

- 1 pair (red, black) multi-stacking 4 mm banana plug patch cords
- Nickel-plated banana plugs
- 61 cm long PVC insulated leads
- 30 V rms or 60 V DC, 8 A
- One year warranty